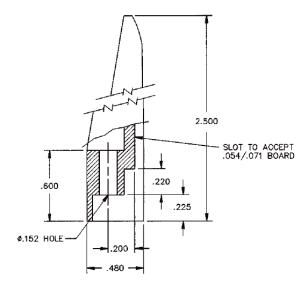

### **Card Guides**

Card guide for .100" (2.54mm) and .156" (3.96mm) density edge connectors. Accepts .062" (1.59mm) thick PC boards. Card guides attach to mounting ears and guide printed circuit board into connector. Order separately.