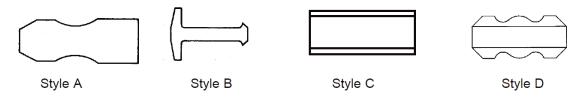

#### **Dimensions**

| Description          | Connector Family | Material          | Style | Catalog Number |
|----------------------|------------------|-------------------|-------|----------------|
| Between-contact type | .156"            | Cellulose acetate | В     | 50-PK          |
| In-contact type      | .156"            | Thermoset plastic | В     | 50-PK1         |
| Between-contact type | .156"            | Glass epoxy       | Α     | 50-PK2         |