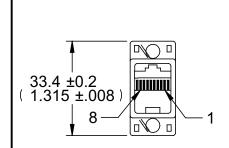

1 - BLUE

2 - ORANGE

3 - BLACK

4 - RED

5 - GREEN

6 - YELLOW

7 - BROWN

8 - WHITE