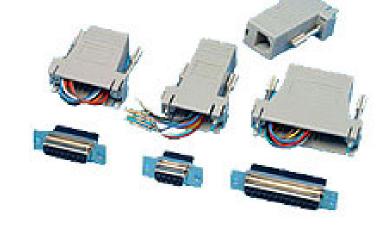

Description: Mod adptr kit, DB9F-RJ45, grey

Part No: 40-9538M Application: Adapter Crimp Tool: N/A Impedance: N/A

Frequency Range: N/A

Material: Connector DB9 male

> 8P8C modular Jack Terminal D-SUB male Screw #4-40 UNC

UL1061 26AWG Wire Black plastic Hood

RoHS Compliance: Yes Technical Detail: N/A

| cinch                                                                                                                                                                                        | Model No.<br>40-9538M-CUST                                                                                                                                                                                                                                                                                                                                                                                                                                                                                                                                                                                                                                                                                                                                                                                                                                                                                                                                                                                                                                                                                                                                                                                                                                                                                                                                                                                                                                                                                                                                                                                                                                                                                                                                                                                                                                                                                                                                                                                                                                                                                                     |                     | AIM-Cambridge                       |                         |                      |       |        |
|----------------------------------------------------------------------------------------------------------------------------------------------------------------------------------------------|--------------------------------------------------------------------------------------------------------------------------------------------------------------------------------------------------------------------------------------------------------------------------------------------------------------------------------------------------------------------------------------------------------------------------------------------------------------------------------------------------------------------------------------------------------------------------------------------------------------------------------------------------------------------------------------------------------------------------------------------------------------------------------------------------------------------------------------------------------------------------------------------------------------------------------------------------------------------------------------------------------------------------------------------------------------------------------------------------------------------------------------------------------------------------------------------------------------------------------------------------------------------------------------------------------------------------------------------------------------------------------------------------------------------------------------------------------------------------------------------------------------------------------------------------------------------------------------------------------------------------------------------------------------------------------------------------------------------------------------------------------------------------------------------------------------------------------------------------------------------------------------------------------------------------------------------------------------------------------------------------------------------------------------------------------------------------------------------------------------------------------|---------------------|-------------------------------------|-------------------------|----------------------|-------|--------|
| connectivity solution a bel group  This PROPRIETARY Documer is properly of Emerson Network                                                                                                   | ROHS A CAMPLIANT AND A SECONDELIANT AND A SECONDELI |                     | Title: MOD ADPTR KIT,DB9M-RJ45,GREY |                         |                      |       |        |
| Power Connectivity Solutions. It is confidential in nature, non-transferable, and issued with the clear understanding without permission and is returnable upon demand.  X ± 3  X ± 3  X ± 3 |                                                                                                                                                                                                                                                                                                                                                                                                                                                                                                                                                                                                                                                                                                                                                                                                                                                                                                                                                                                                                                                                                                                                                                                                                                                                                                                                                                                                                                                                                                                                                                                                                                                                                                                                                                                                                                                                                                                                                                                                                                                                                                                                | Drawn by: Tommy Ren | 40.0500M OUGT                       |                         |                      | Rev.  |        |
| INTERPRET DRAWING IF<br>ACCORDANCE WITH<br>ASME Y14.5-2018.                                                                                                                                  | .XX±.10<br>ANGLES±.5°                                                                                                                                                                                                                                                                                                                                                                                                                                                                                                                                                                                                                                                                                                                                                                                                                                                                                                                                                                                                                                                                                                                                                                                                                                                                                                                                                                                                                                                                                                                                                                                                                                                                                                                                                                                                                                                                                                                                                                                                                                                                                                          | Date: 08/10/2009    | Size                                | DO NOT SCALE<br>DRAWING | Workmanship Std: N/A | Sheet | 1 of 1 |