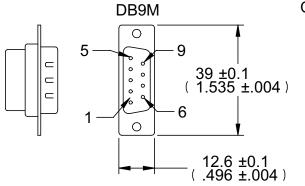

Description: Mod adptr kit, DB9F-RJ45, grey

Part No: 40-9538M Application: Adapter Crimp Tool: N/A Impedance: N/A

Frequency Range: N/A

Material: Connector DB9 male

> 8P8C modular Jack Terminal D-SUB male Screw #4-40 UNC