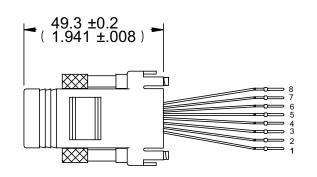

1 - BLUE

2 - ORANGE

3 - BLACK

4 - RED

5 - GREEN

6 - YELLOW

7 - BROWN

8 - WHITE